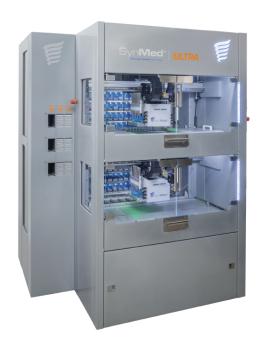

## Parata ULTRA

Parata™ ULTRA takes the efficiency of your med pass program to the next level so that you have even **more time to focus** on initiatives that grow your business.

## Improve Your Productivity

Parata<sup>™</sup>ULTRA increases productivity with three times the capacity and only 1 1/2 times the footprint of the XF, allowing you to fill more scripts per day while increasing accuracy and safety.

## **Highlighted Features:**

- Up to 180 single dose cards/hour, or four cards per minute
- Up to 90 multi-dose cards/hour, or 1.7 cards per minute
- No downtime for replenishment
- Compatible with a wide variety of blister packs
- Two picking units have ability to fill different cards simultaneously
- 508 internal RFID containers, unlimited external containers
- On site calibration in minutes well adapted for generic changes, stock outs
- Small footprint ≈ 270 sq. ft.