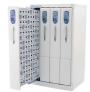

### **Controlled Substance Management**

#### Parata™ IntelliVault™

RFID-enabled controlled substance management system that provides secure storage and automatic tracking of controlled substance medications.