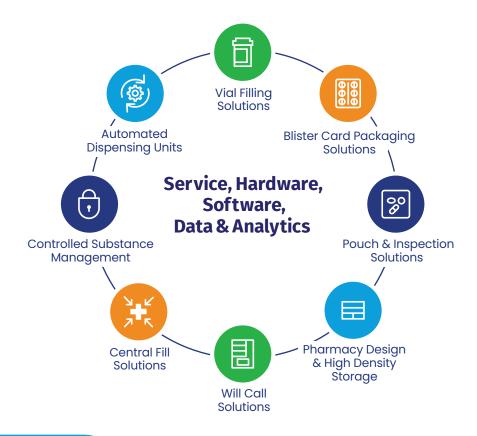

# **Explore Our Solutions**

#### **Vial Filling Solutions**

Parata™ Max™ 2

Automates labeling, counting, dispensing, capping, and sorting of oral solid medications.

#### Blister Card Packaging Solutions

SynMed™ XF

SynMed™ ULTRA

Diversify your offerings with blister packaging. SynMed packagers are unit and multi-dose capable, card agnostic and can fill up to 90 multi-dose cards or up to 180 unit dose card/hour.

# **Central Fill Solutions**

**Centralized Filling** 

Consolidate inventories, reduce carrying costs and expired meds, centralize purchasing with or without conveyors.

### **Controlled Substance Management**

# Pouch & Inspection Solutions

Easily synchronize medications, making medication management easier for patients and staff.

Customizable unit-and multi-dose pouch packaging.

Parata™ PASS™

Parata<sup>™</sup> InspectRx

# Pharmacy Design & High Density Storage

**HD Stock™ Cabinet** 

Organize your workflow with highly configurable and durable shelving.

## Will Call Solutions

### **Automated Dispensing Units**