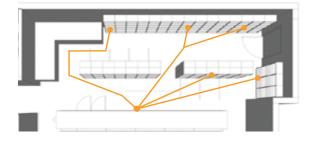

Traditional Storage Storage space of 122.5 sq. ft.

HD Stock Speed Shelf with Cabinets Storage space of 36.5 sq. ft.