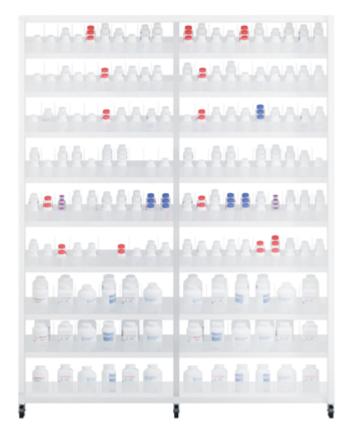

# Parata HD Stock<sup>™</sup> Speed Shelving HIGH-DENSITY STORAGE

#### Storage For All Your Bottle & Bulk Needs

- High-density storage for the fastest moving medications
- Speed shelves pull down for easy access
- Unique divider system reduces open bottles
- Promotes first-in, first-out inventory control
- Less walking faster script filling
- Bright, organized, and professional appearance
- Can move easily to accommodate pharmacy workflow changes
- One touch release to access entire inventory