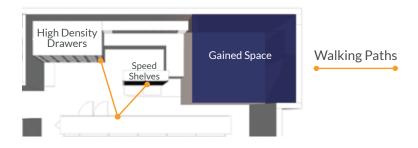

Traditional Storage Storage space of 122.5 sq. ft.

HD Stock Speed Shelf with Cabinets Storage space of 36.5 sq. ft.