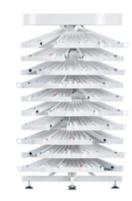

# Parata HD Stock<sup>™</sup> Speed Shelving HIGH-DENSITY STORAGE

#### Storage For All Your Bottle & Bulk Needs

- High-density storage for the fastest moving medications
- Speed shelves pull down for easy access
- Unique divider system reduces open bottles
- Promotes first-in, first-out inventory control
- Less walking faster script filling
- Bright, organized, and professional appearance
- Can move easily to accommodate pharmacy workflow changes
- One touch release to access entire inventory

### Configurations

Can be divided to store approximately 10 SKUs/40 items per drawer

Metal dividers move easily to adjust to your needs

| AMAAAAAA | LUNAANALANAA AAAAA  |
|----------|---------------------|
| Astronom | LUNGAN ARADON       |
|          | Louis and some our  |
| A.M.M.   | M.M                 |
|          | ARAMAMAR ARABAAM    |
| ANALEANA | Name and Annual Ann |
| 0.0000.0 | 0.0-00-0.00000      |
| ALC:00   | ASCENC ADCOMO       |
|          |                     |