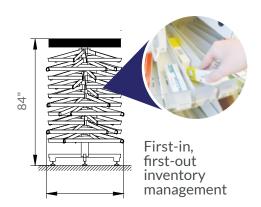

#### HIGH-DENSITY STORAGE

Parata's exclusive, high-density carousel enables quick retrieving and dispensing with independent rotating shelves.

- Efficient workflow
- Easy to use
- Gain floorspace in your pharmacy
- First-in, first-out management system
- Reduce labor, space, and time
- Requires no special electrical wiring
- Lighter than most traditional carousels, no floor reinforcement needed
- Independently rotating shelves allow simultaneous access for multiple users
- Convert under-utilized corners to high density storage

### HIGH-DENSITY STORAGE

| Function             | Specifications                                                                                                                                                                 |
|----------------------|--------------------------------------------------------------------------------------------------------------------------------------------------------------------------------|
| Size/Capacity        | 50" Diameter × 84" Height/480 SKUs, 1,300 items                                                                                                                                |
| Levels               | 10 independent rotating levels. Each level consists of 3 sections that open to facilitate ease of stocking. Each shelf divided by adjustable partitions to adapt to stock size |
| Efficient Dispensing | Sloped shelves allow items to slide down to front                                                                                                                              |
| Easy Identification  | Transparent holders assist in easy identification                                                                                                                              |
| Weight (lbs.)        | 560 lbs.                                                                                                                                                                       |
| Capacity (Weight)    | Tray: 17.6 lbs.<br>Shelf (3 trays): 53 lbs.                                                                                                                                    |