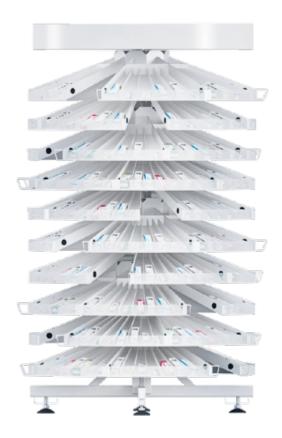

#### HIGH-DENSITY STORAGE

Parata's exclusive, high-density carousel enables quick retrieving and dispensing with independent rotating shelves.

- Efficient workflow
- Easy to use
- Gain floorspace in your pharmacy
- First-in, first-out management system
- Reduce labor, space, and time
- Requires no special electrical wiring
- Lighter than most traditional carousels, no floor reinforcement needed
- Independently rotating shelves allow simultaneous access for multiple users
- Convert under-utilized corners to high density storage

### HIGH-DENSITY STORAGE

| Function             | Specifications                                                                                                                                                                 |
|----------------------|--------------------------------------------------------------------------------------------------------------------------------------------------------------------------------|
| Size/Capacity        | 50" Diameter × 84" Height/480 SKUs, 1,300 items                                                                                                                                |
| Levels               | 10 independent rotating levels. Each level consists of 3 sections that open to facilitate ease of stocking. Each shelf divided by adjustable partitions to adapt to stock size |
| Efficient Dispensing | Sloped shelves allow items to slide down to front                                                                                                                              |
| Easy Identification  | Transparent holders assist in easy identification                                                                                                                              |
| Weight (lbs.)        | 560 lbs.                                                                                                                                                                       |
| Capacity (Weight)    | Tray: 17.6 lbs.<br>Shelf (3 trays): 53 lbs.                                                                                                                                    |