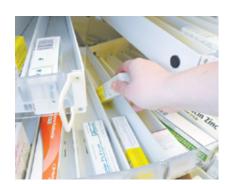

HD Stock Carousels have open slots on each level that promote ease of restocking

HD Stock Carousel allows for multiple technicians to fill scripts simultaneously, and corner placement of carousel maximizes corner space.