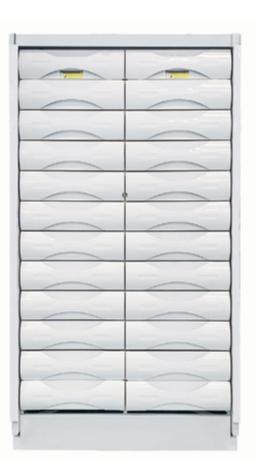

# Parata HD Stock™ Cabinet HIGH-DENSITY STORAGE

#### **High-Density Storage In A Small Footprint**

- Bright, organized, and professional appearance
- Create space for extra workstations and professional service areas
- Unique divider system reduces the risk of errors
- Self-closing mechanism
- Less walking faster script filling
- Reduction in pill dust with steel mesh drawer bottoms
- Two drawer front design options
- Lockable drawer for secure medication storage

### **Drawer Capacity Meets Security**

Drawers are organized alphabetically (Vision 2 drawer fronts shown)

Lockable drawers protect stock that needs to be kept secure

Can be divided to handle approximately 20 SKUs/65 items per drawers

### HIGH-DENSITY STORAGE

| Function                 | Specifications                                     |
|--------------------------|----------------------------------------------------|
| Size W x H x D           | 34.625" x 68" x 44"                                |
| Cabinet Capacity         | 400 SKUs or 1,000 items                            |
| Footprint                | Less than 11 sq. ft., 18 sq. ft. with drawers open |
| Configurations           | 4 Double height drawers, 16 single height drawers  |
| Drawer Capacity (Weight) | Up to 44 lbs. (Empty)                              |
| Security                 | Drawer lock provides security for controlled meds  |
| Weight (lbs.)            | 880 lbs. (Empty)                                   |
| Anchoring                | Available upon request                             |