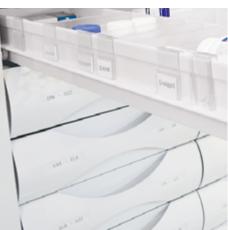

### **Drawer Capacity Meets Security**

Drawers are organized alphabetically (Vision 2 drawer fronts shown)

Lockable drawers protect stock that needs to be kept secure

Can be divided to handle approximately 20 SKUs/65 items per drawers

Clear clips/names for easy visual recognition