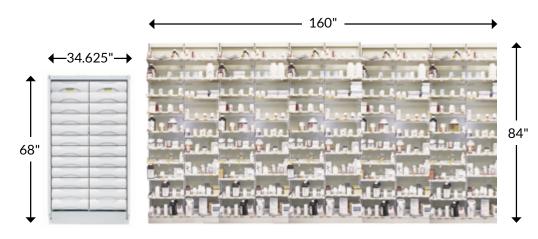

# Parata HD Stock™ Cabinet HIGH-DENSITY STORAGE

### HIGH-DENSITY STORAGE

| Function                 | Specifications                                     |
|--------------------------|----------------------------------------------------|
| Size W x H x D           | 34.625" x 68" x 44"                                |
| Cabinet Capacity         | 400 SKUs or 1,000 items                            |
| Footprint                | Less than 11 sq. ft., 18 sq. ft. with drawers open |
| Configurations           | 4 Double height drawers, 16 single height drawers  |
| Drawer Capacity (Weight) | Up to 44 lbs. (Empty)                              |
| Security                 | Drawer lock provides security for controlled meds  |
| Weight (lbs.)            | 880 lbs. (Empty)                                   |
| Anchoring                | Available upon request                             |

### **Storage Capacity**

1 HD Stock high-density cabinet can hold as much product as 10 standard 16" pharmacy shelving units. When space is at a premium, HD Stock can help you organize your inventory as well as maximize your area.