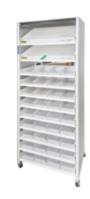

# Parata HD Stock™ Cabinet HIGH-DENSITY STORAGE

#### **High-Density Storage In A Small Footprint**

- Bright, organized, and professional appearance
- Create space for extra workstations and professional service areas
- Unique divider system reduces the risk of errors
- Self-closing mechanism
- Less walking faster script filling
- Reduction in pill dust with steel mesh drawer bottoms
- Two drawer front design options
- Lockable drawer for secure medication storage

### **Drawer Capacity Meets Security**

Drawers are organized alphabetically (Vision 2 drawer fronts shown)

Lockable drawers protect stock that needs to be kept secure

Can be divided to handle approximately 20 SKUs/65 items per drawers

### HIGH-DENSITY STORAGE

| Function                 | Specifications                                     |
|--------------------------|----------------------------------------------------|
| Size W x H x D           | 34.625" x 68" x 44"                                |
| Cabinet Capacity         | 400 SKUs or 1,000 items                            |
| Footprint                | Less than 11 sq. ft., 18 sq. ft. with drawers open |
| Configurations           | 4 Double height drawers, 16 single height drawers  |
| Drawer Capacity (Weight) | Up to 44 lbs. (Empty)                              |
| Security                 | Drawer lock provides security for controlled meds  |
| Weight (lbs.)            | 880 lbs. (Empty)                                   |
| Anchoring                | Available upon request                             |