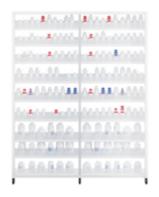

### **Drawer Capacity Meets Security**

Drawers are organized alphabetically (Vision 2 drawer fronts shown)

Lockable drawers protect stock that needs to be kept secure

Can be divided to handle approximately 20 SKUs/65 items per drawers

Clear clips/names for easy visual recognition