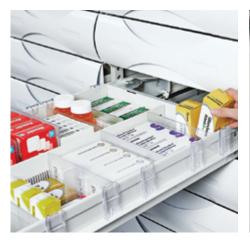

### **Drawer Capacity Meets Security**

Drawers are organized alphabetically (Vision 2 drawer fronts shown)

Lockable drawers protect stock that needs to be kept secure

Can be divided to handle approximately 20 SKUs/65 items per drawers

Clear clips/names for easy visual recognition