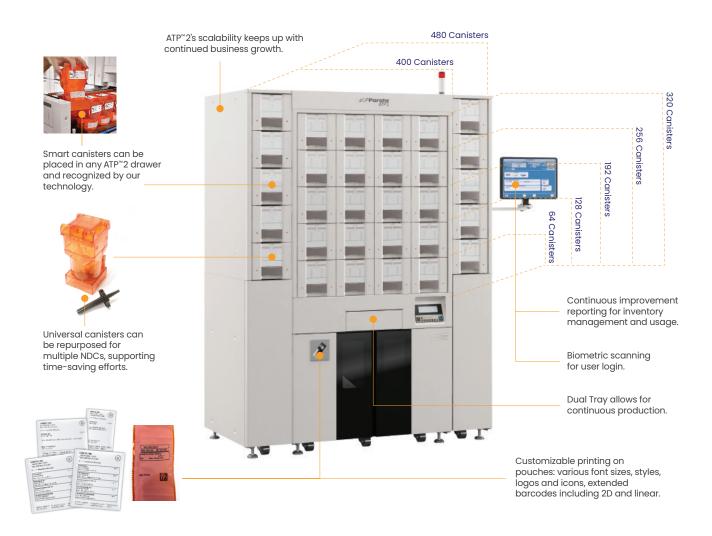

#### **Highlighted Features:**

- Scalable with up to 320 canisters in one cabinet size. Two add-on units expand capacity to 400 and 480 canisters
- Dual tray system allows for continuous operation

- Flexible software with biometric scanning, reporting, and drag-and-drop editing for customized pouch designs
- Four pouch sizes for multi or single doses

#### Included with Your Purchase of a Parata™ATP™ 2 Packager

- Calibrated canisters based on the formulary (Dependent on machine size)
- Pre-Fill Tray for Non-canister Meds (1)
- Laser Printer (1) Integrated Scale for Inventory Tracking (1)
- · Cleaning and Startup Kit Including Common Tools, Paper and Ribbon (1)
- Dispense manager software suite and workstations which includes: 1 Client Control Station, 1 Workstation (Each station comes with biometrics), GS1 Barcode Capable Scanners

#### **Optional Complements**

- ATP<sup>™</sup> Workstations
- InspectRx<sup>™</sup> & Parata<sup>™</sup> Perl<sup>™</sup> Pouch Inspectors
- Universal Lighted Tray (ULTTM) System
- Swappable Packager (Lower Packaging Unit)
- · Canister Calibration Kit

- ATP<sup>™</sup> Standard Canisters
- ATP<sup>™</sup> Smart Canisters
- ATP™ Universal Canisters & Calibration Tool
- · Spoolers and Winders
- Narrow-body amber paper for UV-sensitive NDCs