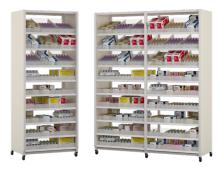

### **CONFIGURATIONS**

Can be divided to store approximately 20 SKUs/50 items

Can store 10 SKUs/40 items of your fast movers

1- or 2-Bay configurations

## **SH500 SPECIFICATIONS**

| Function                     | 1 Bay                           | 2 Bay                            |
|------------------------------|---------------------------------|----------------------------------|
| Size W $\times$ H $\times$ D | 34.7" x 83.8" x 21.9"           | 66.2" x 83.8" x 21.9"            |
| Configuration                | 6 flat shelves, 3 speed shelves | 12 flat shelves, 6 speed shelves |
| Capacities                   | 40 SKUs or 240 Bulk boxes       | 80 SKUs or 480 Bulk boxes        |
| Footprint                    | 5.3 sq.ft.                      | 10.1 sq.ft.                      |
| Weight (Lbs.)                | 230 lbs.                        | 380 lbs.                         |
| Drawer Weight Capacity       | Flat Shelf: 55 lbs              |                                  |
|                              | Pull-Down Shelf: 22 lbs.        |                                  |