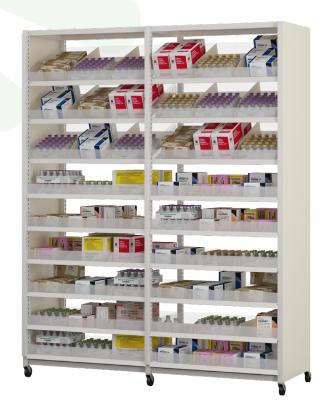

## HDStock<sup>™</sup> Bulk Shelving HIGH-DENSITY STORAGE

## STORAGE FOR ALL YOUR BULK PACKAGE NEEDS

- Increases productivity and efficiency less walking and searching for medications
- High-density storage creates space for additional work areas and professional services
- Bright, organized, and professional appearance
- Can move easily to accommodate pharmacy workflow changes
- Flat shelf height is easy to adjust
- Speed shelves release down to facilitate first-in, first-out stocking
- Excellent for storing boxes of unit-dose liquid cups, vials, injectables, etc.

### **CONFIGURATIONS**

Can be divided to store approximately 20 SKUs/50 items

Can store 10 SKUs/40 items of your fast movers

1- or 2-Bay configurations

## **SH500 SPECIFICATIONS**

| Function                     | 1 Bay                           | 2 Bay                            |
|------------------------------|---------------------------------|----------------------------------|
| Size W $\times$ H $\times$ D | 34.7" x 83.8" x 21.9"           | 66.2" x 83.8" x 21.9"            |
| Configuration                | 6 flat shelves, 3 speed shelves | 12 flat shelves, 6 speed shelves |
| Capacities                   | 40 SKUs or 240 Bulk boxes       | 80 SKUs or 480 Bulk boxes        |
| Footprint                    | 5.3 sq.ft.                      | 10.1 sq.ft.                      |
| Weight (Lbs.)                | 230 lbs.                        | 380 lbs.                         |
| Drawer Weight Capacity       | Flat Shelf: 55 lbs              |                                  |
|                              | Pull-Down Shelf: 22 lbs.        |                                  |