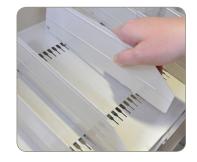

## STORAGE FOR ALL YOUR BULK PACKAGE NEEDS

- Increases productivity and efficiency less walking and searching for medications
- High-density storage creates space for additional work areas and professional services
- Bright, organized, and professional appearance
- Can move easily to accommodate pharmacy workflow changes
- Flat shelf height is easy to adjust
- Speed shelves release down to facilitate first-in, first-out stocking
- Excellent for storing boxes of unit-dose liquid cups, vials, injectables, etc.