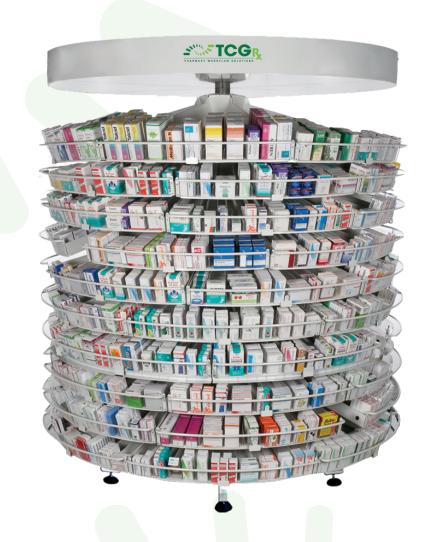

# HDStock Carousel Large

#### COMPACT STORAGE IN A SMALL FOOTPRINT

TCGRx's exclusive, high-density unitof-use or unit dose carousel with independent rotating levels, enables technicians to quickly retrieve and stock medications.

## HDStock<sup>™</sup> Carousel Large HIGH-DENSITY STORAGE

HDStock Carousels allow multiple technicians to fill scripts simultaneously with ease and accuracy.

| FUNCTION            | SPECIFICATIONS                                                                                                                                               |          | 70.9" |
|---------------------|--------------------------------------------------------------------------------------------------------------------------------------------------------------|----------|-------|
| Size/Capacity       | 91.5" H $\times$ 75.8" Dia. / 600 SKUs to 1,800 items.                                                                                                       | 4        |       |
| Configuration       | 10 independent revolving levels.<br>Each level includes 6 sloping trays.                                                                                     |          |       |
| Ease-of-Access      | Magnetic interlocking trays are easily separated to allow<br>restocking at the rear of each channel, clear plastic label<br>holders for easy identification. | 91.5"    |       |
| Adjustable Channels | Separate medications with moveable dividers.                                                                                                                 |          |       |
| Weight (lbs.)       | 1,130 lbs. (empty)                                                                                                                                           | <u> </u> |       |
| Capacity (weight)   | Tray: 11 lbs. (empty)                                                                                                                                        |          | 75.8" |
|                     | Shelf (6 trays): 66 lbs. (empty)                                                                                                                             |          | -     |