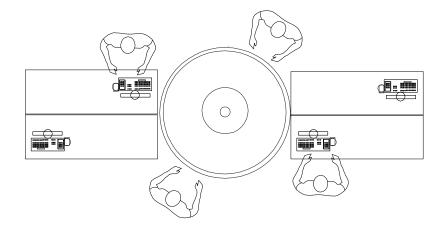

## HDStock<sup>™</sup> Carousel Large HIGH-DENSITY STORAGE

HDStock Carousels allow multiple technicians to fill scripts simultaneously with ease and accuracy.

| FUNCTION            | SPECIFICATIONS                                                                                                                                               |          | 70.9" |
|---------------------|--------------------------------------------------------------------------------------------------------------------------------------------------------------|----------|-------|
| Size/Capacity       | 91.5" H $\times$ 75.8" Dia. / 600 SKUs to 1,800 items.                                                                                                       | 4        |       |
| Configuration       | 10 independent revolving levels.<br>Each level includes 6 sloping trays.                                                                                     |          |       |
| Ease-of-Access      | Magnetic interlocking trays are easily separated to allow<br>restocking at the rear of each channel, clear plastic label<br>holders for easy identification. | 91.5"    |       |
| Adjustable Channels | Separate medications with moveable dividers.                                                                                                                 |          |       |
| Weight (lbs.)       | 1,130 lbs. (empty)                                                                                                                                           | <u> </u> |       |
| Capacity (weight)   | Tray: 11 lbs. (empty)                                                                                                                                        |          | 75.8" |
|                     | Shelf (6 trays): 66 lbs. (empty)                                                                                                                             |          | -     |