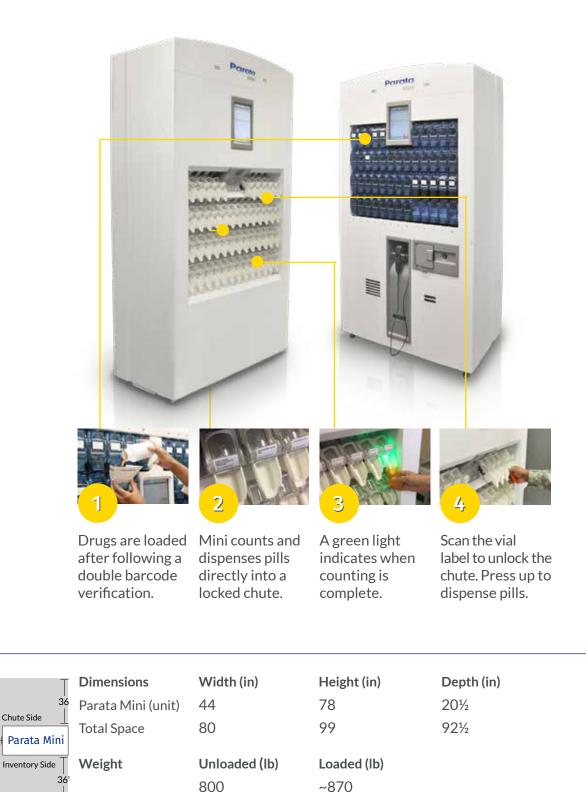

## Parata Mini<sup>®</sup> Automated Dispenser

| Key Features                   | <b>Small Footprint, Big Impact:</b> Mini was designed to be compact and efficient.<br>With a footprint of just over six square feet, Mini automates up to 30 percent of your total volume.                                                             |
|--------------------------------|--------------------------------------------------------------------------------------------------------------------------------------------------------------------------------------------------------------------------------------------------------|
|                                | <b>Safe and Secure:</b> Barcode scanning ensures a match between the stock bottle a cell. Drug chutes are locked until an authorized user scans a barcode on the prescription label. Option locking cells boost maximize safety and prevent diversion. |
|                                | <b>Automate New Drugs:</b> You can easily calibrate cells on site, avoiding costs and delays of cell exchanges.                                                                                                                                        |
| Total Volume Automated         | 30% on average                                                                                                                                                                                                                                         |
| Drug Cell Capacity             | From 26 (23 super cells with 3 standard cells) to 49 standard cells                                                                                                                                                                                    |
| Standard Configurations        | 39 standard cells and 5 super cells                                                                                                                                                                                                                    |
| Accuracy                       | 100% accurate for drug and dose when proper processes are followed by the pharmacy. 99.99% accurate for drug count.                                                                                                                                    |
| Optional Complements           | Swivel package for flexible workspace options<br>Patented locking drug cells                                                                                                                                                                           |
| Certifications                 | UL Certified                                                                                                                                                                                                                                           |
| Pharmacy Software Integrations | Parata integrates with 100+ host systems                                                                                                                                                                                                               |
| Network Requirements           | Ethernet RJ-45 jack and IP addresses on local network                                                                                                                                                                                                  |
| Power Requirements             | 120V, 20A, 60Hz with one dedicated NEMA 5-20 receptacle located within 3 feet of either end of the top-right of the unit.                                                                                                                              |

## Parata Mini<sup>®</sup> Automated Dispenser

36"